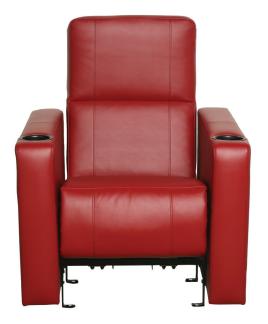

## ROCKER 300

SPECIFICATIONS Seat Width: 19" and 21" • Back Height: 44" Rock: 3" to 5" Rocker Spring: IN-flex Rocking System

The 5-Star 300 Rocker features the IN-Flex Rocking System standard on each seat, making this exceptional ultra smooth rocker a cinematic experience second to none. High style, rugged construction and simplified 4 bolt installation make this "rock star" a hit with your patrons and your bottomline.

- Universal 9 gauge metal chassis platform
  Advanced engineering for simplified
  4 bolt installation
- IN-Flex Spring Rocking System
  No springs or cam flex parts
- Morley Spring System
  Hinge linked, drop spring system that provides a better ride and comfortable seat
- ★ All seat cushions and arm padding are made of commercial grade, high resilient foam
- ★ Fully Customizable