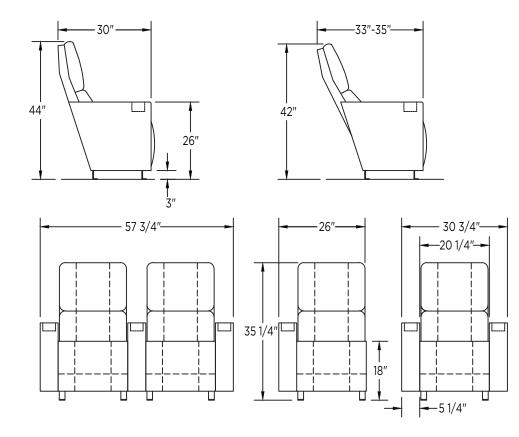

Illuminated Seat and Aisle Numbers

Heated Seating

Tables

Adjustable Lumbar Support

Access Lighting

\*\*Universal tolerance is +/-  $^1\!/\!8"$  for a single seat and +/-  $^1\!/\!4"$  for a loveseat.