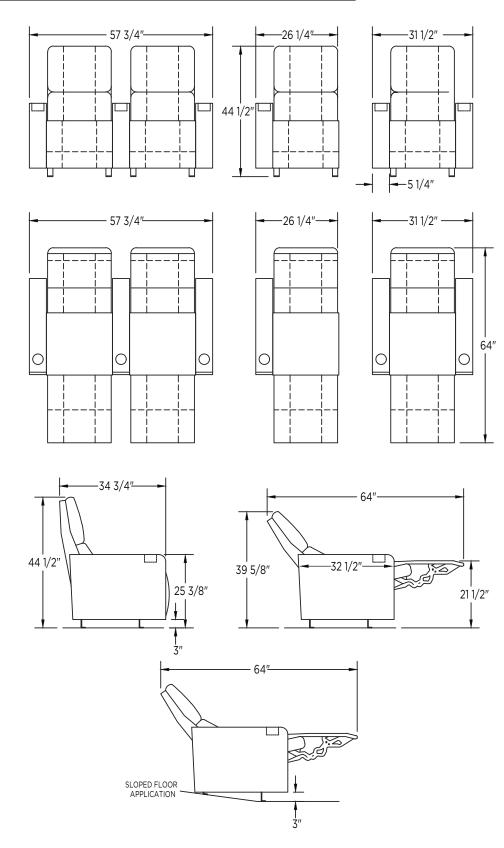

## SPECIFICATIONS

Seat Width: 19" and 21" • Back Height: 44" Full Recline: Available in 58" and 64" Mechanism: Snuggler Zero Proximity 1 Motor

Effortless. Enticing: The 5-Star Snuggler reaches the apex of comfort and ease with a superbly smooth extended recline that delivers a cinematic experience that has patrons floating on "cloud nine," helping you generate sky-high cinema-goer satisfaction as well as rising bottom line results for your cinema operation.

\*\*Universal tolerance is +/- 1/8" for a single seat and +/- 1/4" for a loveseat.

**STANDARD** ALL SEATING

Comprehensive Spectrum of Colors and Vinyl Selections Full Metal Modular Chassis Full Metal Seat Box **Overcurrent Protection** Premium 2.5lb Density HR Foam **Replaceable Seat Pad** Standard Flip Up Seating All Seats 3" Off the Floor **USB** Port